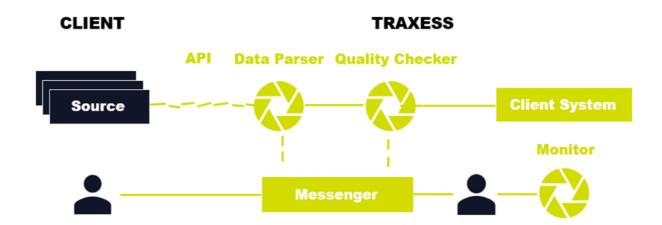

# **DATA PARSING & ERROR REPORTING**

The Data Parser reads, translates and formats incoming data into a uniform format, which is then stored in the database.

The Quality Checker is configured depending on business requirements so that only records that meet the minimum requirements for process automation are launched into the client system.

Records blocked from being process due to quality issues are reported immediately to the data source and its manager.